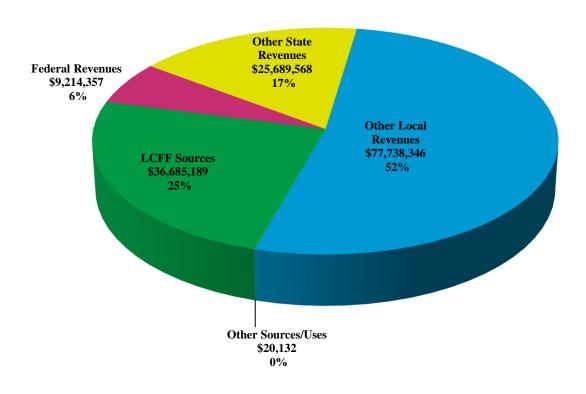

#### REVENUES

Revenues are received from a number of sources and are for restricted and unrestricted purposes.

- Restricted ~ Restricted funds are assigned a resource code that tracks the activities funded with revenues that have legally-defined reporting requirements.
- Designated Unrestricted ~ Designated funds are considered unrestricted, however projects and activities are tracked for a specific purpose.
- Unrestricted ~ Unrestricted funds have a specific resource code. WRITTEN NARRATIVE - 2

#### **REVENUES** continued...

Listed below are the revenue percentages for restricted, designated unrestricted and unrestricted purposes by the County Office of Education for the 2018-19 Adopted Budget to Second Interim Financial Reporting Period:

| General Fund Revenue Sources                 | 2018-19<br>Adopted Budget | 2018-19<br>First Interim | 2018-19<br>Second Interim |
|----------------------------------------------|---------------------------|--------------------------|---------------------------|
| Restricted                                   | 61.74%                    | 59.93%                   | 52.42%                    |
| Designated Unrestricted                      | <u>31.58%</u>             | 33.56%                   | 41.48%                    |
| Total Restricted and Designated Unrestricted | 93.32%                    | 93.49%                   | 93.90%                    |
| Unrestricted                                 | <u>6.68%</u>              | <u>6.51%</u>             | <u>6.10%</u>              |
| Total Revenue Percentages                    | <u>100.00%</u>            | <u>100.00%</u>           | <u>100.00%</u>            |

SJCOE emerged from hold harmless in 2017-18. That means that we reached our target funding and the only increases that we will receive will be for COLA and growth.

|                       | 2018-19         | 2018-19              | 2018-19         |
|-----------------------|-----------------|----------------------|-----------------|
| LCFF Funding          | Adopted Budget  | <b>First Interim</b> | Second Interim  |
| 2018-19 LCFF Revenues | \$32,726,025.00 | \$34,762,415.00      | \$34,803,466.00 |