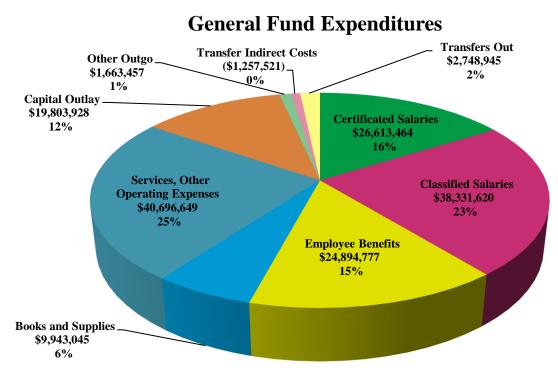

| \$40,696,649.00                  |
| Capital Outlay                         | \$19,519,193.00           | \$16,021,490.00                 | \$19,803,928.00                  |
| Other Outgo                            | \$641,408.00              | \$656,057.00                    | \$1,663,457.00                   |
| Transfer Indirect Costs                | (\$1,223,928.00)          | (\$1,212,619.00)                | (\$1,257,521.00)                 |
| Transfers Out                          | \$2,405,914.00            | \$2,533,401.00                  | \$2,748,945.00                   |
| <b>Total General Fund Expenditures</b> | <u>\$153,396,535.00</u>   | <u>\$152,517,744.00</u>         | <u>\$163,438,364.00</u>          |

#### GENERAL FUND EXPENDITURES continued...



#### LOTTERY

The California Lottery was approved by voters in November 1984. A minimum of 34% of lottery revenues is distributed to public schools and colleges. Each school district and county office receives an equal amount per ADA. Lottery revenues and expenditures have been revised to include the Proposition 20 restricted dollars. As a result of Proposition 20, 50% of all increases in lottery revenues over the 1997-98 fiscal year allocation must be restricted for the purchase of instructional materials. The State is required to allocate and distribute lottery funds in a two-step process. Due to changes in LCFF, the ROP lottery funding to districts and COE programs ended June 30, 2015. The 2018-19 Budget estimates are based on \$53.00 per ADA to be set up in a restricted resource for